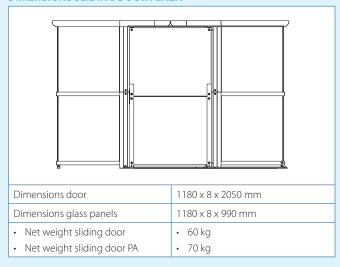

### **DIMENSIONS SLIDING DOOR PLAZA**

## **SPECIFICATIONS**

| Physical dimensions and properties |                                  |
|------------------------------------|----------------------------------|
| Amount of doors                    | 1                                |
| Door frames                        | steel coated RAL 9007            |
| Glass                              | 8 mm safety glass                |
| Scope of supply                    |                                  |
| Sliding door                       | Sliding door <b>PA</b>           |
| glass sliding door                 | glass sliding door with branding |
| rail (on ground)                   | ( Smoke 'n Go Logo and opening   |
| door handle                        | direction)                       |
|                                    | full length door frames          |
|                                    | rail (on ground)                 |
|                                    | door handle                      |
| Available options                  |                                  |
| Self-closing mechanism             | 9710600480                       |
| Doorstep                           | 9710600600                       |
| Order information                  |                                  |
| Sliding door                       | 9710600510                       |
| Sliding door PA                    | 9710600520                       |
| Shipping data                      |                                  |
| Gross weight sliding door          | 85 kg                            |
| Gross weight sliding door PA       | 105 kg                           |
| Packing dimensions                 | 1 pallet 1200 x 800 x 1800 mm    |
| Harmonized Tariff Code             | 84213920                         |
| Country of origin                  | the Netherlands                  |