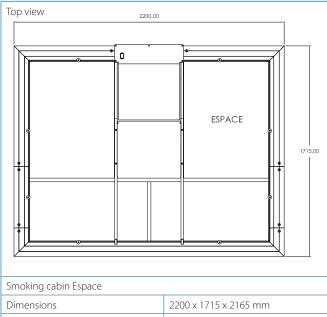

rea) is suitable with its double ashtray (large) with matching ash container its, adjusted start/stop system, and its gas oxidation filter.

#### CONFIGURATIONS

| The smoking cabin Espace is available in the following configurations: |                                                                               |
|------------------------------------------------------------------------|-------------------------------------------------------------------------------|
| Espace                                                                 | smoking cabin with filter cabinet, table top and 1 odourless ashtray (small)  |
| Espace PA                                                              | smoking cabin with filter cabinet, table top and 2 odourless ashtrays (large) |

#### DIMENSIONS



Net weight 605 kg

### SPECIFICATIONS

| Physical dimensions and properties |     |
|------------------------------------|-----|
| Number of people 6-7               | 6-7 |

| Material <sup>.</sup>                 |                                             |  |
|---------------------------------------|---------------------------------------------|--|
| frame                                 | aluminium; steel (coated RAL 9007)          |  |
|                                       |                                             |  |
| • glass                               | 6 mm safety glass                           |  |
| Colour:                               |                                             |  |
| <ul> <li>table top</li> </ul>         | • beech