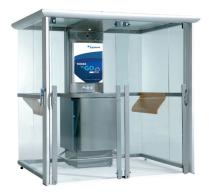

# SMOKING CABINE ESPACE HEPA

The smoking cabin Espace is ideal if you want the smokers and nonsmokers to stay in visible contact with each other. The combination of intensive air cleaning and the odourless storage of ash and cigarette ends ensures that the surrounding area remains free from annoying smoke and smells. The smoking cabins are flexible in size and equipped to fit any interior. For situations in which smoking is only allowed in enclosed areas, the smoking cabin can be mounted with sliding doors, optionally with a self-closing mechanism. When dealing with a frequent-ly visited public area the Espace PA (Public Area) is suitable with its double ashtray (large) with matching ash container its, adjusted start/stop system, and its gas oxidation filter.

#### CONFIGURATIONS

| The smoking cabin Espace is available in the following configurations: |                                                                               |
|------------------------------------------------------------------------|-------------------------------------------------------------------------------|
| Espace                                                                 | smoking cabin with filter cabinet, table top and 1 odourless ashtray (small)  |
| Espace PA                                                              | smoking cabin with filter cabinet, table top and 2 odourless ashtrays (large) |