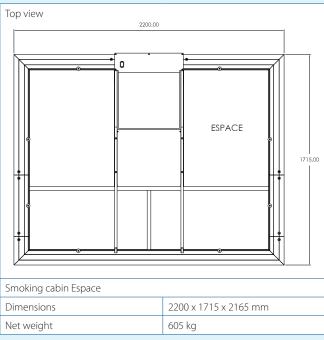

#### DIMENSIONS

#### **SPECIFICATIONS**

| Physical dimensions and properties        |                                                                                                                                                                         |
|-------------------------------------------|-------------------------------------------------------------------------------------------------------------------------------------------------------------------------|
| Number of people 6-7                      | 6-7                                                                                                                                                                     |
| Material:                                 |                                                                                                                                                                         |
| • frame                                   | aluminium; steel (coated RAL 9007)                                                                                                                                      |
| • glass                                   | 6 mm safety glass                                                                                                                                                       |
| Colour:                                   |                                                                                                                                                                         |
| table top                                 | • beech                                                                                                                                                                 |
| • cabinet                                 | anthracite                                                                                                                                                              |
| Ash container:<br>• Espace<br>• Espace PA | <ul> <li>capacity: 8000 cigarette ends, incl. lid<br/>and sealing plug</li> <li>capacity: 8000 cigarette ends, 2 com-<br/>partments, lid and 2 sealing plugs</li> </ul> |
| Ashtray:                                  | • 1, ø 20 mm inside, ø 130 mm outside,                                                                                                                                  |
| Espace     Espace PA                      | <ul> <li>1, ø 20 mm inside, ø 130 mm outside,<br/>with valve</li> </ul>                                                                                                 |
|                                           | <ul> <li>2, ø 30 mm inside, ø 130 mm outside,<br/>without valve</li> </ul>                                                                                              |
| Performance                               |                                                                                                                                                                         |
| Airflow                                   | 700 m <sup>3</sup> /h                                                                                                                                                   |
| Noise level                               | at approx. 1,5 m distance: 48,4 dB(A);                                                                                                                                  |
|                                           | inside the smoking cabin: 54,1 dB(A)                                                                                                                                    |
| Efficiency                                | 99,997% of all harmful tobacco related                                                                                                                                  |
|                                           | gasses and particles (eg. nicotine and                                                                                                                                  |
|                                           | formaldehyde)                                                                                                                                                           |