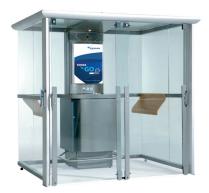

# SMOKING CABINE ESPACE

The smoking cabin Espace is ideal if you want the smokers and nonsmokers to stay in visible contact with each other. The combination of intensive air cleaning and the odourless storage of ash and cigarette ends ensures that the surrounding area remains free from annoying smoke and smells. The smoking cabins are flexible in size and equipped to fit any interior. For situations in which smoking is only allowed in enclosed areas, the smoking cabin can be mounted with sliding doors, optionally with a self-closing mechanism. When dealing with a frequent-ly visited public area the Espace PA (Public Area) is suitable with its double ashtray (large) with matching ash container its, adjusted start/stop system, and its gas oxidation filter.

#### **CONFIGURATIONS**

| The smoking cabin Espace is available in the following configurations: |                                                                               |
|------------------------------------------------------------------------|-------------------------------------------------------------------------------|
| Espace                                                                 | smoking cabin with filter cabinet, table top and 1 odourless ashtray (small)  |
| Espace PA                                                              | smoking cabin with filter cabinet, table top and 2 odourless ashtrays (large) |