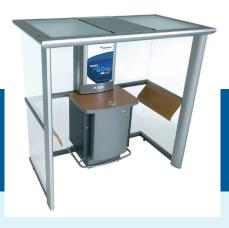

# **SMOKING CABINE**

**MEZZO** 

The smoking cabin Mezzo is ideal if you want smokers and non-smokers to stay in visible contact with each other. The combination of intensive air cleaning and the odourless storage of ash and cigarette ends ensures that the surrounding area remains free from annoying smoke and smells. The smoking cabins are flexible in size and equipped to fit any interior. For situations in which smoking is only allowed in restricted areas, the smoking cabin can be mounted with sliding doors, optionally with a self-closing mechanism. When dealing with a frequently visited public area the smoking cabin Mezzo PA (Public Area) is suitable with its double ashtray (large) with matching ash container, its adjusted start/ stop system, and its gas oxidation filter.

#### **CONFIGURATIONS**

| The smoking cabin Mezzo is available in the following configurations: |                                          |
|-----------------------------------------------------------------------|------------------------------------------|
| Mezzo                                                                 | Smoking cabin with filter cabinet, table |
|                                                                       | top beech and 1 odourless ashtray        |
|                                                                       | (small)                                  |
| Mezzo PA                                                              | Smoking cabin with filter cabinet, table |
|                                                                       | top beech and 2 odourless ashtrays       |
|                                                                       | (large)                                  |