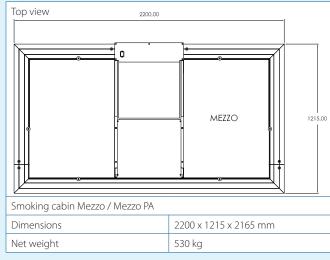

# **DIMENSIONS**

### **SPECIFICATIONS**

| Physical dimensions and properties |     |
|------------------------------------|-----|
| Number of people                   | 4-5 |

| Material: - frame - glass                                                                                                                                                                                                                                               | <ul><li>aluminium and steel (coated RAL 9007)</li><li>6 mm safety glass</li></ul>                                                                                                                      |  |  |  |
|-------------------------------------------------------------------------------------------------------------------------------------------------------------------------------------------------------------------------------------------------------------------------|--------------------------------------------------------------------------------------------------------------------------------------------------------------------------------------------------------|--|--|--|
| Colour:  • table top  • cabinet  Ash container:  • Mezzo  • Mezzo PA  Ashtray:                                                                                                                                                                                          | <ul> <li>beech</li> <li>anthracite</li> <li>Capacity: 8,000 cigarette ends, incl. lid and sealing plug.</li> <li>Capacity: 8,000 cigarette ends, two compartments, lid and 2 sealing plugs.</li> </ul> |  |  |  |
| Mezzo     Mezzo PA                                                                                                                                                                                                                                                      | <ul> <li>1: Ø 20 mm inside, Ø 130 mm outside, with valve</li> <li>2: Ø 30 mm inside, Ø 130 mm outside, without valve.</li> </ul>                                                                       |  |  |  |
| Performance                                                                                                                                                                                                                                                             |                                                                                                                                                                                                        |  |  |  |
| Airflow                                                                                                                                                                                                                                                                 | 700 m <sup>3</sup> /heure                                                                                                                                                                              |  |  |  |
| Noise level                                                                                                                                                                                                                                                             | at approx. 1.5 m distance:<br>48.4 dB(A); inside the smoking cabin:<br>54.1 dB(A)                                                                                                                      |  |  |  |
| Efficiency                                                                                                                                                                                                                                                              | 99.997% of all harmful tobacco related<br>gases and particles (eg. nicotine and<br>formaldehyde)                                                                                                       |  |  |  |
| Filters and maintenance                                                                                                                                                                                                                                                 |                                                                                                                                                                                                        |  |  |  |
| <ul> <li>2 x pre-filter</li> <li>2 x ElectroMax filter</li> <li>1 x HEPA filter</li> <li>1 x gas oxidation filter*</li> <li>1 x ACF-1 activated carbon filter</li> <li>1 x ACF-2 activated carbon filter</li> <li>*Optional for Mezzo, standard for Mezzo PA</li> </ul> | <ul> <li>disposable</li> <li>cleanable/reusable</li> <li>disposable</li> <li>disposable</li> <li>disposable</li> <li>disposable</li> </ul>                                                             |  |  |  |