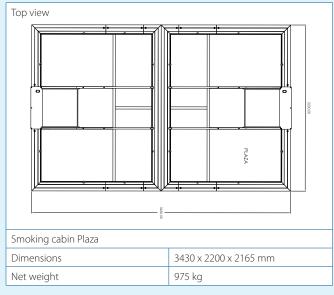

#### DIMENSIONS

#### **SPECIFICATIONS**

| Physical dimensions and properties |                                        |
|------------------------------------|----------------------------------------|
| Number of people                   | 12-14                                  |
| Material:                          |                                        |
| • frame                            | aluminium; steel (coated RAL 9007)     |
| • glass                            | 6 mm safety glass                      |
| Colour:                            |                                        |
| <ul> <li>table top</li> </ul>      | • beech                                |
| • cabinet                          | anthracite                             |
| Ash container:                     |                                        |
| • Plaza                            | capacity per cabinet: 8000 cigarette   |
|                                    | ends, incl. lid and sealing plug       |
| • Plaza PA                         | capacity per cabinet: 8000 cigarette   |
|                                    | ends, two compartments, lid and 2      |
|                                    | sealing plugs                          |
| Ashtray                            |                                        |
| • Plaza                            | • 1 per cabinet, ø 20 mm inside, ø 130 |
|                                    | mm outside, with valve                 |
| • Plaza PA                         | • 2 per cabinet, ø 30 mm inside, ø 130 |
| -                                  | mm outside, without valve              |
| Performance                        |                                        |
| Airflow                            | 1400 m³/u                              |
| Noise level                        | at approx. 1.5 m distance: 48.4 dB(A); |
|                                    | inside the cabin: 54.1 dB(A)           |
| Efficiency                         | 99.997% of all harmful tobacco related |
|                                    | gasses and particles (eg. nicotine and |
|                                    | formaldehyde)                          |