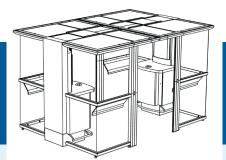

# SMOKING CABIN PLAZA

The smoking cabin Plaza is ideal if you want the smokers and non-smokers to stay in visible contact with each other. The combination of intensive air cleaning and the odourless storage of ash and cigarette ends ensures that the surrounding area remains free from annoying smoke and smells. The smoking cabins are flexible in size and equipped to fit any interior. For situations in which smoking is only allowed in restricted areas, the smoking cabin can be mounted with sliding doors, optionally with a self-closing mechanism. When dealing with a frequently visited public area the smoking cabin Plaza PA (Public Area) is suitable with its double ashtray (large) with matching ash container, its adjusted start/ stop system, and its gas oxidation filter.

#### CONFIGURATIONS

| The smoking cabin Plaza is available in the following configurations: |                                                                                                 |
|-----------------------------------------------------------------------|-------------------------------------------------------------------------------------------------|
| Plaza                                                                 | smoking cabin with 2 filter cabinets,2<br>table tops with each 1 odourless ashtray<br>(small)   |
| Plaza PA                                                              | smoking cabin with 2 filter cabinets,<br>2 table tops with each 2 odourless<br>ashtrays (large) |