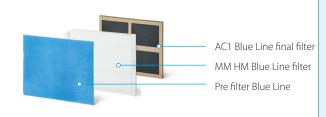

## **FILTER PRINCIPLE**

The VisionAir Blue Line SmokeFree contains a unique filter system, which cleans indoor air in three phases.

Phase 1: the **pre filter Blue Line** captures the bigger particles of dust and other polluting items such as hairs and skin flakes.

Phase 2: the **MM HM Blue Line filter** is a combination filter for the removal of coarse and fine particles, but also tobacco smoke. This filter has a large surface resulting in a low air resistance and a high filter capacity. It filters up to 99.95% of the most penetrating particles (MPPS).

The MM HM Blue Line 2 phase filter in operation:

Phase 3: the **AC1 Blue Line final filter** is a special activated carbon filter that captures odours and tobacco smoke.