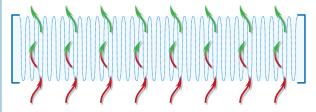

The MM HM Blue Line 2 phase filter in operation:

Phase 3: the **AC1 Blue Line final filter** is a special activated carbon filter that captures odours and tobacco smoke.