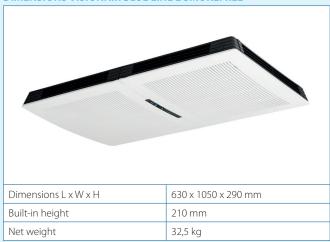

Line SmokeFree contains a unique filter system, which cleans indoor air in three phases.

Phase 1: the **pre filter Blue Line** captures the bigger particles of dust and other polluting items such as hairs and skin flakes.

Phase 2: the **MM HM Blue Line filter** is a combination filter for the removal of coarse and fine particles, but also tobacco smoke. This filter has a large surface resulting in a low air resistance and a high filter capacity. It filters up to 99.95% of the most penetrating particles (MPPS).

The MM HM Blue Line 2 phase filter in operation:



Phase 3: the **AC1 Blue Line final filter** is a special activated carbon filter that captures odours and tobacco smoke.



## **DIMENSIONS VISIONAIR BLUE LINE 1 SMOKEFREE**



## **DIMENSIONS VISIONAIR BLUE LINE 2 SMOKEFREE**



## APPROVALS/CERTIFICATES



## **SPECIFICATIONS**

|                                   | VISIONAIR BLUE LINE 1                                                                                    | VISIONAIR BLUE LINE 2                                                                                        |  |
|-----------------------------------|----------------------------------------------------------------------------------------------------------|--------------------------------------------------------------------------------------------------------------|--|
| Physical properties               |                                                                                                          |