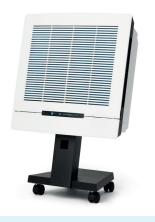

# **SMOKEFREE**

With the VisionAir BlueLine SmokeFree you clean the air in smoking rooms. The SmokeFree Global has a media / hepa filter that can be used worldwide, also in countries where no service contract for maintenance can be concluded. Depending on the content of the room you can opt for a VisionAir Blue Line 1 or a VisionAir Blue Line 2. Both can be mounted to or in the ceiling. The VisionAir Blue Line 1 can also be mounted on the wall and on a movable display.