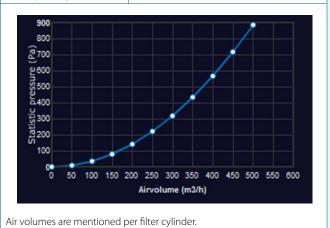

## **SPECIFICATIONS**

|                                    | SFC-25                     | SFC-50                 | SFC-75        |  |  |  |
|------------------------------------|----------------------------|------------------------|---------------|--|--|--|
| Physical dimensions and properties |                            |                        |               |  |  |  |
| Heigth                             | 630 mm                     | 630 mm                 | 630 mm        |  |  |  |
| Width                              | 450 mm                     | 900 mm                 | 1350 mm       |  |  |  |
| Depth                              | 660 mm                     | 660 mm                 | 660 mm        |  |  |  |
| Weight (net)                       | 63 kg                      | 106 kg                 | 160 kg        |  |  |  |
| Material housing                   | epoxy coated steel         |                        |               |  |  |  |
| Colour                             | grey RAL 7035              |                        |               |  |  |  |
| Filters                            |                            |                        |               |  |  |  |
| Cylinders                          | 8 (2 sets of               | 16 (4 sets of 4        | 24 (6 sets of |  |  |  |
|                                    | 4 pcs.)                    | pcs.)                  | 4 pcs.)       |  |  |  |
| Holding frames                     | 1                          | 2                      | 3             |  |  |  |
| Recommended max. output            | 1600 m³/h                  | 3200 m <sup>3</sup> /h | 4800 m³/h     |  |  |  |
| Ambient conditions                 |                            |                        |               |  |  |  |
| Max. operating temperature         | 80°C                       |                        |               |  |  |  |
| Max. relative humidity             | 70%                        |                        |               |  |  |  |
| Outdoor use allowed                | no                         |                        |               |  |  |  |
| Storage conditions                 | • 5 - 50°C                 |                        |               |  |  |  |
|                                    | relative humidity max. 70% |                        |               |  |  |  |
| Scope of supply                    |                            |                        |               |  |  |  |