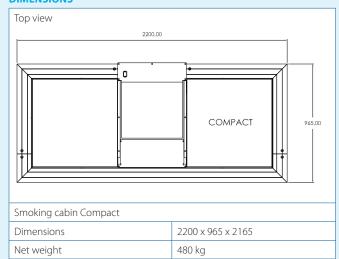

# **SMOKING CABIN**

COMPACT

The smoking cabin Compact is ideal if you would like smokers and non-smokers to stay in visible contact with each other. he combination of intensive air cleaning and the odourless storage of ash and cigarette ends ensures that the surrounding area remains free from annoying smoke and smells. The smoking cabin Compact is flexible in size and equipped to fit any interior.

### **TEST CERTIFICATES**

Tested by renowed test institutes like ECN and TÜV.

#### **DIMENSIONS**



## **SPECIFICATIONS**

| Physical dimensions and properties |                                          |
|------------------------------------|------------------------------------------|
| Number of people                   | 2-3                                      |
| Material:                          |                                          |
| • frame                            | aluminium and steel (coated RAL          |
| • glass                            | 9007)                                    |
|                                    | • 6 mm safety glass                      |
| Colour:                            |                                          |
| table top                          | • beech                                  |
| • cabinet