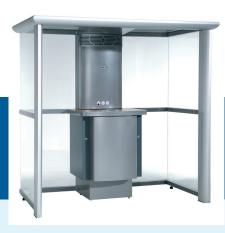

# **SMOKING CABIN**

COMPACT

The smoking cabin Compact is ideal if you would like smokers and non-smokers to stay in visible contact with each other. he combination of intensive air cleaning and the odourless storage of ash and cigarette ends ensures that the surrounding area remains free from annoying smoke and smells. The smoking cabin Compact is flexible in size and equipped to fit any interior.