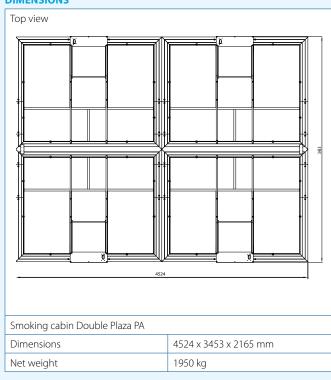

titutes like ECN and TÜV. Quality Mark BG PRÜFZERT by BGIA for smoking cabin version with sliding doors.

#### **CONFIGURATIONS**

| The smoking cabin Double Plaza PA is available in the following |                                       |
|-----------------------------------------------------------------|---------------------------------------|
| configurations:                                                 |                                       |
| Double Plaza PA                                                 | smoking cabin with 4 filter cabinets, |
|                                                                 | 4 table tops with each 2 odourless    |
|                                                                 | ashtrays (large)                      |

### **DIMENSIONS**



#### **SPECIFICATIONS**

| Physical dimensions and properties                                                                                                                                                                                                                                                                                    |                                                                                                                                    |  |
|-----------------------------------------------------------------------------------------------------------------------------------------------------------------------------------------------------------------------------------------------------------------------------------------------------------------------|----------