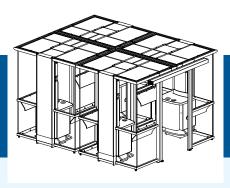

# DOUBLE PLAZA HEPA PA

The smoking cabin Double Plaza PA is ideal if you want the smokers and non-smokers to stay in visible contact with each other. The combination of intensive air cleaning and the odourless storage of ash and cigarette ends ensures that the surrounding area remains free from annoying smoke and smells. The smoking cabins are flexible in size and equipped to fit any interior. For situations in which smoking is only allowed in restricted areas, the smoking cabin can be mounted with sliding doors, optionally with a self-closing mechanism. This smoking cabin Double Plaza PA (Public Area) is suitable for a frequently visited public area. Each filter cabinet has a double ashtray (large) with matching ash container, its adjusted start/stop system, and its gas oxidation filter.

#### **CONFIGURATIONS**

| The smoking cabin Double Plaza PA is available in the following |                                       |
|-----------------------------------------------------------------|---------------------------------------|
| configurations:                                                 |                                       |
| Double Plaza PA                                                 | smoking cabin with 4 filter cabinets, |
|                                                                 | 4 table tops with each 2 odourless    |
|                                                                 | ashtrays (large)                      |