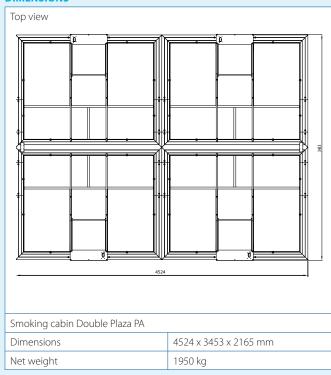

titutes like ECN and TÜV. Quality Mark BG PRÜFZERT by BGIA for smoking cabin version with sliding doors.

#### **CONFIGURATIONS**

| The smoking cabin Double Plaza PA is available in the following |                                       |
|-----------------------------------------------------------------|---------------------------------------|
| configurations:                                                 |                                       |
| Double Plaza PA                                                 | smoking cabin with 4 filter cabinets, |
|                                                                 | 4 table tops with each 2 odourless    |
|                                                                 | ashtrays (large)                      |

### **DIMENSIONS**



#### **SPECIFICATIONS**

| Physical dimensions and properties                                                                                                                                                                   |                                                                                                                                     |  |
|------------------------------------------------------------------------------------------------------------------------------------------------------------------------------------------------------|-------------------------------------------------------------------------------------------------------------------------------------|--|
| Number of people