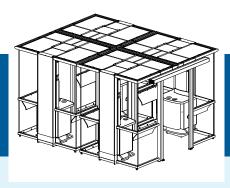

# **SMOKING CABIN**

# **DOUBLE PLAZA PA**

The smoking cabin Double Plaza PA is ideal if you want the smokers and non-smokers to stay in visible contact with each other. The combination of intensive air cleaning and the odourless storage of ash and cigarette ends ensures that the surrounding area remains free from annoying smoke and smells. The smoking cabins are flexible in size and equipped to fit any interior. For situations in which smoking is only allowed in restricted areas, the smoking cabin can be mounted with sliding doors, optionally with a self-closing mechanism. This smoking cabin Double Plaza PA (Public Area) is suitable for a frequently visited public area. Each filter cabinet has a double ashtray (large) with matching ash container, its adjusted start/stop system, and its gas oxidation filter.