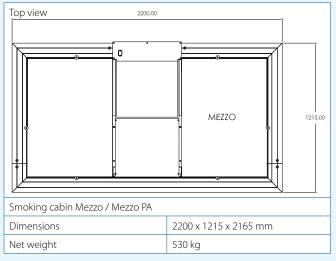

### DIMENSIONS

#### **SPECIFICATIONS**

| Physical dimensions and properties |                                                                                          |
|------------------------------------|------------------------------------------------------------------------------------------|
| Number of people                   | 4-5                                                                                      |
| Material:<br>• frame<br>• glass    | <ul> <li>aluminium and steel (coated RAL<br/>9007)</li> <li>6 mm safety glass</li> </ul> |