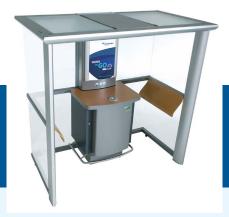

# SMOKING CABINE MEZZO HEPA

The smoking cabin Mezzo is ideal if you want smokers and non-smokers to stay in visible contact with each other. The combination of intensive air cleaning and the odourless storage of ash and cigarette ends ensures that the surrounding area remains free from annoying smoke and smells. The smoking cabins are flexible in size and equipped to fit any interior. For situations in which smoking is only allowed in restricted areas, the smoking cabin can be mounted with sliding doors, optionally with a self-closing mechanism. When dealing with a frequently visited public area the smoking cabin Mezzo PA (Public Area) is suitable with its double ashtray (large) with matching ash container, its adjusted start/ stop system, and its gas oxidation filter.

#### CONFIGURATIONS

| The smoking cabin Mezzo is available in the following configurations: |                                                                               |
|-----------------------------------------------------------------------|-------------------------------------------------------------------------------|
| Mezzo                                                                 | Smoking cabin with filter cabinet, table top and 1 odourless ashtray (small)  |
| Mezzo PA                                                              | Smoking cabin with filter cabinet, table top and 2 odourless ashtrays (large) |