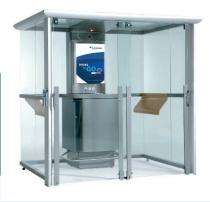

# **SLIDING DOOR**

MEZZO / ESPACE

The sliding door set for the smoking cabin Mezzo/Espace ensures that the surrounding area remains free from annoying smoke and smells. It accommodates both the need for an enclosed smoking area as well as additional comfort for non-smokers. The sliding door PA is especially developed for the public area smoking cabins. Branding of the sliding door with the Smoke 'n Go logo and opening direction enhance safety. Full length door frames and a big door handle for even more stability. Optional the sliding door is mounted with the self-closing mechanism and/or a doorstep.