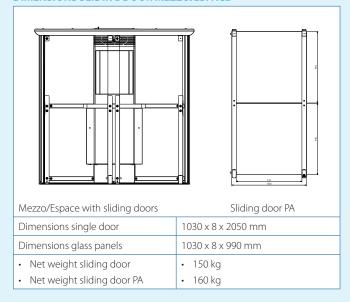

|                                  |
| Sliding door set                   | 9710600400                       |
| Sliding door set PA                | 9710600410                       |
| Shipping data                      |                                  |
| Gross weight sliding doors         | 175 kg                           |
| Gross weight sliding doors PA      | 185 kg                           |
| Packing dimensions                 | 1 pallet 1200 x 800 x            |
|                                    | 1800 mm                          |
| Harmonized Tariff Code             | 84213920                         |
| Country of origin                  | the Netherlands                  |

#### **APPROVALS/CERTIFICATES**



#### **DIMENSIONS SLIDING DOOR MEZZO/ESPACE**



## **BRANDING SLIDING DOOR SET PA**



Product type Sliding door mezzo/espace
Product category Smoking cabins

Version 05032015/0