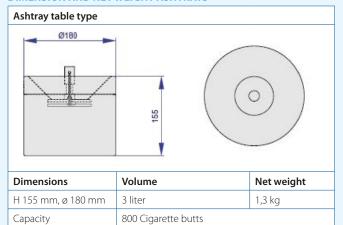

## SPECIFICATIONS

| SPECIFICATIONS                                         |                                                                                                                                        |  |
|--------------------------------------------------------|----------------------------------------------------------------------------------------------------------------------------------------|--|
| The ashtrays are referred to as:                       |                                                                                                                                        |  |
| ashtray: small ash bin wall mounting or table type.    |                                                                                                                                        |  |
| Physical dimensions and properties                     |                                                                                                                                        |  |
| Material                                               |                                                                                                                                        |  |
| • construction                                         | • stainless steel                                                                                                                      |  |
| Colour                                                 | hand-polished stainless steel                                                                                                          |  |
| Scope of supply                                        |                                                                                                                                        |  |
| Ashtray table type                                     | <ul><li>self-extinguishing rim with ashtray to fit ash bin</li><li>small ash bin</li></ul>                                             |  |
| Ashtray wall mounting                                  | <ul><li>self-extinguishing rim with wall mounting<br/>and ashtray to fit ash bin</li><li>small ash bin key to lock or unlock</li></ul> |  |
| Order information                                      |                                                                                                                                        |  |
| Ashtray table type                                     | 0060101070                                                                                                                             |  |
| Ashtray wall mounting                                  | 0060101150                                                                                                                             |  |
| Shipping data                                          |                                                                                                                                        |  |
| Gross weight: ashtray table type ashtray wall mounting | • 1,5 kg<br>• 2 kg                                                                                                                     |  |
| Harmonized Tariff Code                                 | 9403100040                                                                                                                             |  |
| Country of origin                                      | Nederland                                                                                                                              |  |