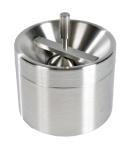

## **ASHTRAY**

Euromate offers self-extinguishing ashtrays. The ashtrays can be put on the table or mounted to the wall. Cigarette and cigar ends disappear and no traces of tobacco smoke or stale odours remain. The ashtrays are constructed from thick-walled hand-polished stainless steel. They come with a small ash bin of 3 liter.