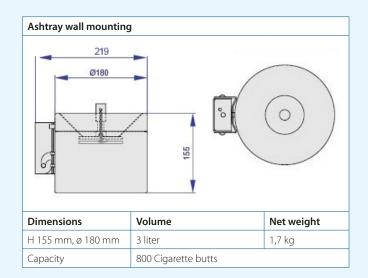

## SPECIFICATIONS

| SPECIFICATIONS                                         |                                                                                                                                        |  |
|--------------------------------------------------------|----------------------------------------------------------------------------------------------------------------------------------------|--|
| The ashtrays are referred to as:                       |                                                                                                                                        |  |
| ashtray: small ash bin wall mounting or table type.    |                                                                                                                                        |  |
| Physical dimensions and properties                     |                                                                                                                                        |  |
| Material                                               |                                                                                                                                        |  |
| • construction                                         | • stainless steel                                                                                                                      |  |
| Colour                                                 | hand-polished stainless steel                                                                                                          |  |
| Scope of supply                                        |                                                                                                                                        |  |
| Ashtray table type                                     | <ul><li>self-extinguishing rim with ashtray to fit ash bin</li><li>small ash bin</li></ul>                                             |  |
| Ashtray wall mounting                                  | <ul><li>self-extinguishing rim with wall mounting<br/>and ashtray to fit ash bin</li><li>small ash bin key to lock or unlock</li></ul> |  |
| Order information                                      |                                                                                                                                        |  |
| Ashtray table type                                     | 0060101070                                                                                                                             |  |
| Ashtray wall mounting                                  | 0060101150                                                                                                                             |  |
| Shipping data                                          |                                                                                                                                        |  |
| Gross weight: ashtray table type ashtray wall mounting | • 1,5 kg<br>• 2 kg                                                                                                                     |  |
| Harmonized Tariff Code                                 | 9403100040                                                                                                                             |  |
| Country of origin                                      | Nederland                                                                                                                              |  |